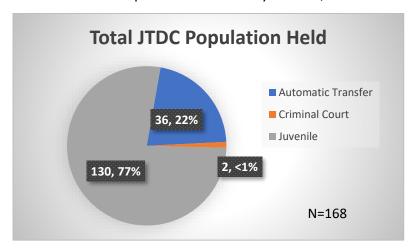

## Daily Data Dashboard – August 7, 2023 Demographics for JTDC Population Monday Morning Midnight Count

Total # of probation Involved youth1: 1,271

<sup>&</sup>lt;sup>1</sup> Probation Active: Any youth who is pending sentencing with an active social history, has been formally placed on probation or supervision with Cook County Juvenile Probation on the date of the report.

Data sources: cFive Supervisor - Probation Population and RMIS - JTDC Population

<sup>\*</sup>Age, Gender and Race for Criminal Court population (N=2) is not represented in this report.