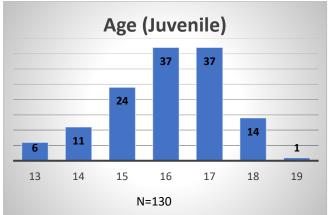

## Daily Data Dashboard – August 7, 2023 Demographics for JTDC Population Monday Morning Midnight Count

Total # of probation Involved youth1: 1,271

<sup>&</sup>lt;sup>1</sup> Probation Active: Any youth who is pending sentencing with an active social history, has been formally placed on probation or supervision with Cook County Juvenile Probation on the date of the report.

Data sources: cFive Supervisor - Probation Population and RMIS - JTDC Population

<sup>\*</sup>Age, Gender and Race for Criminal Court population (N=2) is not represented in this report.