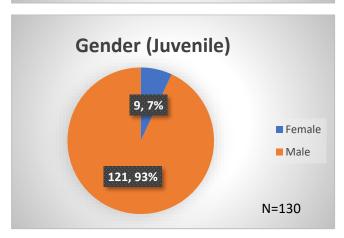

## Daily Data Dashboard – August 7, 2023 Demographics for JTDC Population Monday Morning Midnight Count

Total # of probation Involved youth1: 1,271

<sup>&</sup>lt;sup>1</sup> Probation Active: Any youth who is pending sentencing with an active social history, has been formally placed on probation or supervision with Cook County Juvenile Probation on the date of the report.

Data sources: cFive Supervisor - Probation Population and RMIS - JTDC Population

<sup>\*</sup>Age, Gender and Race for Criminal Court population (N=2) is not represented in this report.