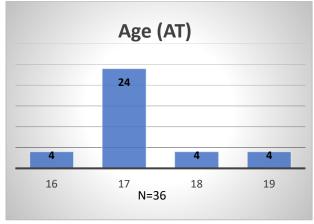

## Daily Data Dashboard – August 7, 2023 Demographics for JTDC Population Monday Morning Midnight Count

Total # of probation Involved youth1: 1,271

<sup>&</sup>lt;sup>1</sup> Probation Active: Any youth who is pending sentencing with an active social history, has been formally placed on probation or supervision with Cook County Juvenile Probation on the date of the report.

Data sources: cFive Supervisor - Probation Population and RMIS - JTDC Population

<sup>\*</sup>Age, Gender and Race for Criminal Court population (N=2) is not represented in this report.