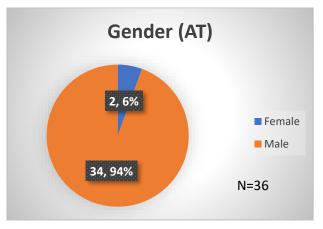

## Daily Data Dashboard – August 7, 2023 Demographics for JTDC Population Monday Morning Midnight Count

Total # of probation Involved youth1: 1,271











<sup>&</sup>lt;sup>1</sup> Probation Active: Any youth who is pending sentencing with an active social history, has been formally placed on probation or supervision with Cook County Juvenile Probation on the date of the report.

Data sources: cFive Supervisor - Probation Population and RMIS - JTDC Population

<sup>\*</sup>Age, Gender and Race for Criminal Court population (N=2) is not represented in this report.

## Daily Data Dashboard – August 7, 2023 Demographics for JTDC Population Monday Morning Midnight Count