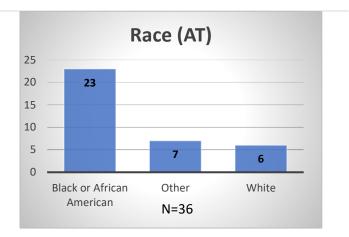

## Daily Data Dashboard – August 7, 2023 Demographics for JTDC Population Monday Morning Midnight Count

Total # of probation Involved youth1: 1,271











<sup>&</sup>lt;sup>1</sup> Probation Active: Any youth who is pending sentencing with an active social history, has been formally placed on probation or supervision with Cook County Juvenile Probation on the date of the report.

Data sources: cFive Supervisor - Probation Population and RMIS - JTDC Population

<sup>\*</sup>Age, Gender and Race for Criminal Court population (N=2) is not represented in this report.

## Daily Data Dashboard – August 7, 2023 Demographics for JTDC Population Monday Morning Midnight Count