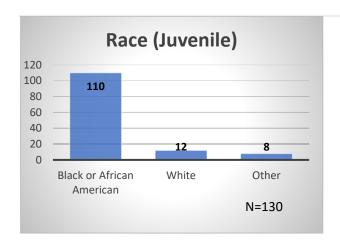

## Daily Data Dashboard – August 7, 2023 Demographics for JTDC Population Monday Morning Midnight Count

Total # of probation Involved youth1: 1,271











<sup>&</sup>lt;sup>1</sup> Probation Active: Any youth who is pending sentencing with an active social history, has been formally placed on probation or supervision with Cook County Juvenile Probation on the date of the report.

Data sources: cFive Supervisor - Probation Population and RMIS - JTDC Population

<sup>\*</sup>Age, Gender and Race for Criminal Court population (N=2) is not represented in this report.

## Daily Data Dashboard – August 7, 2023 Demographics for JTDC Population Monday Morning Midnight Count